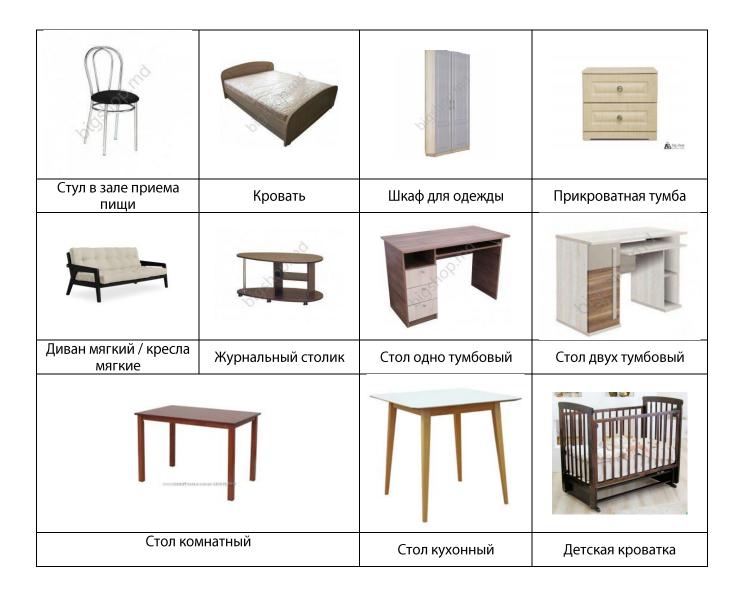

## **Technical Specifications**

Table 1: Main technical parameters (Основные технические параметры)

| Items to be Supplied                                                          | Quanti<br>ty |                                                                  |  |  |  |
|-------------------------------------------------------------------------------|--------------|------------------------------------------------------------------|--|--|--|
| (a) A set of living room furniture items (Комплект мебели для жилых помещений |              |                                                                  |  |  |  |
| Utility table (Стол комнатный)                                                | 7            | (h) 750x1000x600;                                                |  |  |  |
| оппту табле (Стол комнатный)                                                  |              | Plastic coated (С пластиковым покрытием)                         |  |  |  |
| Wardrobe (Шкаф для одежды)                                                    | 7            | (h) 2000x1000x600;                                               |  |  |  |
|                                                                               | ,            | With two doors (С 2я дверцами)                                   |  |  |  |
| Dining-room-type chair (Стул                                                  | 14           | (h) 450x400x500;                                                 |  |  |  |
| полужесткий)                                                                  |              | With back, wooden (Со спинкой, деревянный)                       |  |  |  |
| - 1 1 1 m                                                                     |              | (h) 450x2000x800;                                                |  |  |  |
| Single bed (Кровать одинарная)                                                | 11           | Wooden with medium firm mattress (Деревянная с                   |  |  |  |
|                                                                               |              | полужестким матрасом)                                            |  |  |  |
|                                                                               |              | (h) 450x2000x1200;                                               |  |  |  |
| Small double bed (Кровать полуторная)                                         | 3            | Wooden with medium firm mattress (Деревянная с                   |  |  |  |
|                                                                               |              | полужестким матрасом)                                            |  |  |  |
| Children set (Denoves veces)                                                  | 4            | h) 1000x680x1250;                                                |  |  |  |
| Children cot (Детская кроватка)                                               |              | Wooden with medium firm mattress (Деревянная с                   |  |  |  |
|                                                                               |              | полужестким матрасом)                                            |  |  |  |
| Bedside table (Тумба прикроватная)                                            | 14           | (h) 450x500x500;                                                 |  |  |  |
| Cliding vertical blinds (Over up to Warren                                    |              | With two drawers (С 2я выдвижными ящиками) (h) 2100x2600;        |  |  |  |
| Sliding vertical blinds (Оконные жалюзи, раздвижные)                          | 7            | (n) 2100x2600;<br>  Matching the colour of walls (Под цвет стен) |  |  |  |
| (b) A set of office furniture items (Компл                                    | ект мебел    | пи для офисных помещений)                                        |  |  |  |
|                                                                               |              | (h) 750x1400x700;                                                |  |  |  |
| Office desk (Стол конторский)                                                 | 1            | Standard double cabinet pedestal desk                            |  |  |  |
|                                                                               |              | (Стол 2х тумбовый типовой)                                       |  |  |  |
|                                                                               |              | (h) 750x1200x600;                                                |  |  |  |
| Office desk (Стол конторский)                                                 | 1            | Standard double cabinet pedestal desk                            |  |  |  |
|                                                                               |              | (Стол 2х тумбовый типовой)                                       |  |  |  |
|                                                                               |              | (h) 750x1000x700;                                                |  |  |  |
| Desk (Стол письменный)                                                        | 7            | Standard single pedestal desk                                    |  |  |  |
|                                                                               |              | (Стол 1 тумбовый, типовой)                                       |  |  |  |
| Living-room table (Стол журнальный)                                           | 1            | (h) 400x600x1200;                                                |  |  |  |
|                                                                               | <u> </u>     | Oval (Овальный)                                                  |  |  |  |
| Computer desk (Стол компьютерный)                                             | 4            | (h) 750x1000x600;                                                |  |  |  |
| , , , , , , , , , , , , , , , , , , ,                                         |              | Standard (типовой)                                               |  |  |  |
| 0 1: 11 (6                                                                    |              | (h) 750x2000x900;                                                |  |  |  |
| Oval table (Стол овальный)                                                    | 1            | Will have individual design                                      |  |  |  |
|                                                                               |              | (Индивидуальный дизайн)                                          |  |  |  |
| Mandrala a (III.ca ±                                                          |              | (h) 1800x1000x600;                                               |  |  |  |
| Wardrobe (Шкаф для одежды)                                                    | 6            | Wooden, with two sections (Деревянный, с 2я                      |  |  |  |
| Dining room tune chair /C-:-                                                  |              | Секциями)                                                        |  |  |  |
| Dining-room-type chair (Стул                                                  | 12           | (h) 450x400x500;                                                 |  |  |  |
| полужесткий)                                                                  |              | With back, trade network (Со спинкой, торговая сеть)             |  |  |  |
| Filing-cabinet (Шкаф для документов)                                          | 6            | (h) 1800x1000x300;                                               |  |  |  |
|                                                                               | 1            | Standard (типовой)<br>(h) 820x450x500;                           |  |  |  |
| Swivel chair (Кресло вращающееся)                                             | 6            |                                                                  |  |  |  |
| •                                                                             |              | Adjustable height (Высота регулируемая)                          |  |  |  |