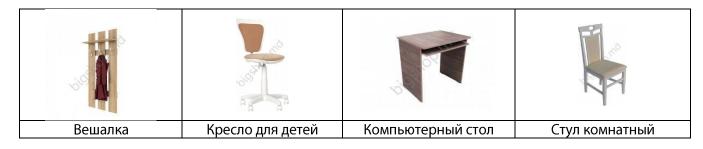

## **Technical Specifications**

Table 1: Main technical parameters (Основные технические параметры)

| Items to be Supplied                                                          | Quanti<br>ty |                                                                  |  |  |  |
|-------------------------------------------------------------------------------|--------------|------------------------------------------------------------------|--|--|--|
| (a) A set of living room furniture items (Комплект мебели для жилых помещений |              |                                                                  |  |  |  |
| Utility table (Стол комнатный)                                                | 7            | (h) 750x1000x600;                                                |  |  |  |
| оппту табле (Стол комнатный)                                                  |              | Plastic coated (С пластиковым покрытием)                         |  |  |  |
| Wardrobe (Шкаф для одежды)                                                    | 7            | (h) 2000x1000x600;                                               |  |  |  |
|                                                                               | ,            | With two doors (С 2я дверцами)                                   |  |  |  |
| Dining-room-type chair (Стул                                                  | 14           | (h) 450x400x500;                                                 |  |  |  |
| полужесткий)                                                                  |              | With back, wooden (Со спинкой, деревянный)                       |  |  |  |
| - 1 1 1 m                                                                     |              | (h) 450x2000x800;                                                |  |  |  |
| Single bed (Кровать одинарная)                                                | 11           | Wooden with medium firm mattress (Деревянная с                   |  |  |  |
|                                                                               |              | полужестким матрасом)                                            |  |  |  |
|                                                                               |              | (h) 450x2000x1200;                                               |  |  |  |
| Small double bed (Кровать полуторная)                                         | 3            | Wooden with medium firm mattress (Деревянная с                   |  |  |  |
|                                                                               |              | полужестким матрасом)                                            |  |  |  |
| Children set (Denoves veces)                                                  | 4            | h) 1000x680x1250;                                                |  |  |  |
| Children cot (Детская кроватка)                                               |              | Wooden with medium firm mattress (Деревянная с                   |  |  |  |
|                                                                               |              | полужестким матрасом)                                            |  |  |  |
| Bedside table (Тумба прикроватная)                                            | 14           | (h) 450x500x500;                                                 |  |  |  |
| Cliding vertical blinds (Over up to Warren                                    |              | With two drawers (С 2я выдвижными ящиками) (h) 2100x2600;        |  |  |  |
| Sliding vertical blinds (Оконные жалюзи, раздвижные)                          | 7            | (n) 2100x2600;<br>  Matching the colour of walls (Под цвет стен) |  |  |  |
| (b) A set of office furniture items (Компл                                    | ект мебел    | пи для офисных помещений)                                        |  |  |  |
|                                                                               |              | (h) 750x1400x700;                                                |  |  |  |
| Office desk (Стол конторский)                                                 | 1            | Standard double cabinet pedestal desk                            |  |  |  |
|                                                                               |              | (Стол 2х тумбовый типовой)                                       |  |  |  |
|                                                                               |              | (h) 750x1200x600;                                                |  |  |  |
| Office desk (Стол конторский)                                                 | 1            | Standard double cabinet pedestal desk                            |  |  |  |
|                                                                               |              | (Стол 2х тумбовый типовой)                                       |  |  |  |
|                                                                               |              | (h) 750x1000x700;                                                |  |  |  |
| Desk (Стол письменный)                                                        | 7            | Standard single pedestal desk                                    |  |  |  |
|                                                                               |              | (Стол 1 тумбовый, типовой)                                       |  |  |  |
| Living-room table (Стол журнальный)                                           | 1            | (h) 400x600x1200;                                                |  |  |  |
|                                                                               | <u> </u>     | Oval (Овальный)                                                  |  |  |  |
| Computer desk (Стол компьютерный)                                             | 4            | (h) 750x1000x600;                                                |  |  |  |
| , , , , , , , , , , , , , , , , , , ,                                         |              | Standard (типовой)                                               |  |  |  |
| 0 1: 11 (6                                                                    |              | (h) 750x2000x900;                                                |  |  |  |
| Oval table (Стол овальный)                                                    | 1            | Will have individual design                                      |  |  |  |
|                                                                               |              | (Индивидуальный дизайн)                                          |  |  |  |
| Mandrala a (III.ca ±                                                          |              | (h) 1800x1000x600;                                               |  |  |  |
| Wardrobe (Шкаф для одежды)                                                    | 6            | Wooden, with two sections (Деревянный, с 2я                      |  |  |  |
| Dining room tune chair /C-:-                                                  |              | Секциями)                                                        |  |  |  |
| Dining-room-type chair (Стул                                                  | 12           | (h) 450x400x500;                                                 |  |  |  |
| полужесткий)                                                                  |              | With back, trade network (Со спинкой, торговая сеть)             |  |  |  |
| Filing-cabinet (Шкаф для документов)                                          | 6            | (h) 1800x1000x300;                                               |  |  |  |
|                                                                               | 1            | Standard (типовой)<br>(h) 820x450x500;                           |  |  |  |
| Swivel chair (Кресло вращающееся)                                             | 6            |                                                                  |  |  |  |
| •                                                                             |              | Adjustable height (Высота регулируемая)                          |  |  |  |