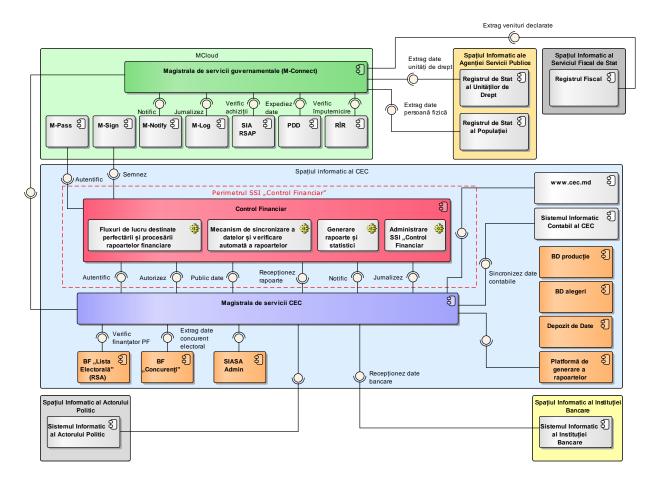

The interaction of all ITSS actors and hubs is displayed in Figure 2.1. As shown in Figure 2.1, the resource pooling solution to ensure the ITSS "Financial Control" functionality consists of six distinct categories of hubs:

- CEC Data Centre the CEC ICT infrastructure that hosts the ITSS "Financial Control" and where a range of ITSS have been installed to interact with the ITSS "Financial Control". The changes covered by these Terms of Reference shall apply only to functional blocks fenced with an interrupted red line;
- M-Cloud the ICT infrastructure of the government common technology platform that makes up the government cloud (*MCloud*), which hosts all IT Systems the ITSS "Financial Control" will interact with or use their services;
- **PSA Data Centre** the ICT Infrastructure of the Public Services Agency hosting the State Register of Legal Entities and the State Register of Population. The ITSS "Financial Control" shall integrate with this IT System via the interoperability platform MConnect;

- STS Data Centre the ICT Infrastructure of the State Tax Service hosting the Tax Register, representing an IT System that provides primary data to the ITSS "Financial Control" aimed to receive the information on income of people financing political actors and crosscheck the amount allocated to finance a political party and the actually declared income of the party financier;
- Banking Institutions Data Centres the ICT Infrastructure of banking institutions where the electoral candidates and political parties hold their settlement accounts, which turnover shall be monitored throughout the period of elections. In case of Treasury accounts (funding of political parties from the State Budget), monitoring shall be carried out over the whole period of political party financing.
- Client computers computers from where Users (depending on their assigned rights and roles) will access the ITSS "Financial Control" functionalities.

Figure 2.1. ITSS "Financial Control" Architecture.

Client computers shall use the most popular Internet browsers as client application to access and use the ITSS "Financial Control". The interface and functionalities delivered to each User depend on his/her assigned rights and roles.

To implement a number of functionalities, the ITSS "Financial Control" shall use a range of services provided by SAISE ITSS as follows:

1. **WEB Service Authenticate** is provided by SAISE Admin to implement a universal and centralised mechanism to authenticate SAISE Users.

- 2. **WEB Service Authorise** is provided by SAISE Admin to implement a universal and centralised mechanism to authorise the Users (delivering functionalities and data accessible to them), regardless of the SAISE application used.
- 3. **WEB Service Notify** is provided by SAISE Admin to implement a universal and centralised mechanism to notify SAISE Users, regardless of the SAISE application used.
- 4. **WEB Service Log** is provided by SAISE Admin to implement a universal and centralised mechanism to log the business events generated by authorised Users within the used SAISE applications.
- 5. **WEB Service Check the PF financier** is provided by the SRV to retrieve identification data of natural persons financing electoral candidates and political parties.
- 6. **WEB Service Retrieve data on electoral candidates** is provided by SAISE "Competitors" FB to retrieve data regarding the registration of political parties and electoral candidates.
- 7. **WEB Service Public data** is provided by CEC official WEB page (<a href="http://www.cec.md">http://www.cec.md</a>) to display public data produced under the business processes of the ITSS "Financial Control".

The ITSS "Financial Control" will interact with a number of external IT Systems via the interoperability platform MConnect. The following services displayed by external IT Systems will be used to this end:

- 1. **WEB Service Authenticate** that interacts with platform service MPass used to implement authentication procedures for CEC external Users via electronic signature.
- 2. **WEB Service Sign** that interacts with platform service MSign intended to apply and validate electronic signatures, including mobile signatures.
- 3. **WEB Service Log** that interacts with platform service MLog intended to log with legal value the sensitive business events of the ITSS "Financial Control".
- 4. **WEB Service Notify** that interacts with platform service MNotify intended to implement notification processes for CEC external actors operating the ITSS "Financial Control".
- 5. **WEB Service Check procurement** that interacts with AIS SRPP (State Register of Public Procurement) to check if the legal persons funding the political parties/electoral candidates have got any public procurement contract.
- 6. **WEB Service Send data** that interacts with the Government Open Data Portal (<a href="http://date.gov.md">http://date.gov.md</a>) to publish the set of public data produced under the business processes of the ITSS "Financial Control".
- 7. **WEB Service Check power** that interacts with the Register of Representation Powers (MPower) to check the Users' powers to carry out certain actions under the ITSS "Financial Control" (for example: checking power of a person to report and affix Electronic Signature on reports sent to CEC).
- 8. **WEB Service Retrieve data on economic operators,** which implements the interaction with the State Register of Legal Entities to receive registration data of economic operators funding the political parties and electoral candidates.
- 9. **WEB Service Retrieve declared income**, which implements the interaction with the Tax Register to receive data on declared income by natural persons funding the political parties and electoral candidates.

The ITSS "Financial Control" shall display two interfaces for interacting with external IT Systems intended for CEC activity processes as follows:

- **1. WEB Service Synchronise accounting data** displayed by the ITSS "Financial Control" to interact with CEC Accounting IT System to synchronise the payments related to political party financing from the National Public Budget.
- **1. WEB Service Receive bank data** displayed by the ITSS "Financial Control" to interact with banking IT Systems to synchronise data on account turnover of electoral candidates and political parties.
- **2. WEB Service Receive Reports** displayed to IT Systems of political actors to receive automatically financial reports with no need to resort to User Interface facilities of the ITSS "Financial Control".